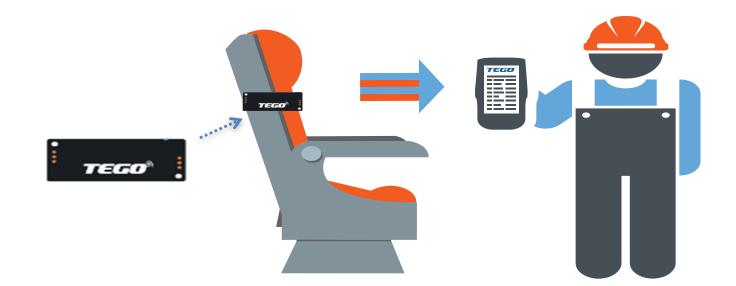

#### **Thousands of Airplane Parts are now 'smart' with information**

#### During maintenance activity, worker reads data embedded on seat ...