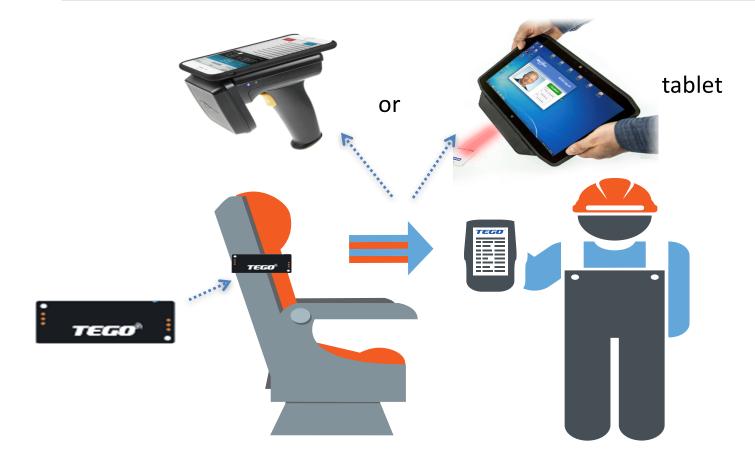

#### During maintenance activity, worker reads data embedded on seat ...

#### Launch app for reading data wirelessly from the seat

|      |   | iPad 🗢              | 1:32 PM                   | Not Charging 📟 |
|------|---|---------------------|---------------------------|----------------|
|      |   |                     |                           |                |
|      |   |                     |                           |                |
|      |   |                     |                           |                |
|      |   | Birth Station       |                           |                |
|      |   |                     |                           |                |
|      |   | Maintenance Station |                           |                |
|      |   |                     |                           |                |
|      | / | Reader Commands     |                           |                |
|      | / |                     |                           |                |
|      | / | Demo Mode           |                           |                |
| TEGO | / |                     |                           |                |
|      | / |                     |                           |                |
|      | / |                     |                           |                |
|      | / |                     |                           |                |
|      | / |                     |                           |                |
|      |   |                     |                           |                |
|      |   |                     |                           |                |
|      |   |                     |                           |                |
|      |   |                     |                           |                |
|      |   |                     |                           |                |
|      |   |                     |                           |                |
|      |   |                     |                           |                |
|      |   |                     |                           |                |
|      |   |                     |                           |                |
|      |   |                     |                           |                |
|      |   |                     |                           |                |
|      |   | Complienc           | e   Performace   Security |                |