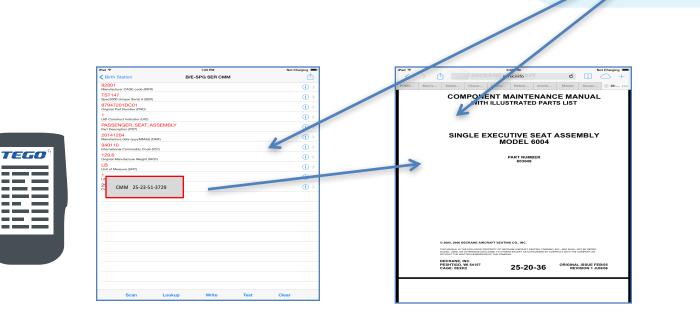

#### Airplane seat has MFR, PNO, SER, DMF ...

## All data was encoded during OEM's manufacturing

| iPad 🗢                                       |           | 1:33 PM       |      | Not Charging 💻 |
|----------------------------------------------|-----------|---------------|------|----------------|
| Birth Station                                | B/        | E-SPG SER CMM |      | Ê              |
| 92801<br>Manufacturer CAGE code (MFR)        |           |               |      | (i) >          |
| TST147<br>Spec2000 Unique Serial # (SER)     |           |               |      | (i) >          |
| 87947201DC01<br>Original Part Number (PNO)   |           |               |      | (i) >          |
| 1<br>UID Construct Indicator (UIC)           |           |               |      | (i) >          |
| PASSENGER_SEAT_A                             | SSEMBLY   |               |      | (i) >          |
| 20141204<br>Manufacture date (yyyyMMdd) (E   | DMF)      |               |      | (i) >          |
| 940110<br>International Commodity Code (I    | CC)       |               |      | (i) >          |
| 129.6<br>Original Manufacture Weight (WC     | ат)       |               |      | (i) >          |
| LB<br>Unit of Measure (UNT)                  |           |               |      | (i) >          |
| 1<br>Life Limited Equipment Indicator        | (LLE)     |               |      | (i) >          |
| 25-23-51-3729<br>Component Maintenance Manua | ls (_CMM) |               |      | ( <b>i</b> ) > |
|                                              |           |               |      |                |
|                                              |           |               |      |                |
|                                              |           |               |      |                |
|                                              |           |               |      |                |
|                                              |           |               |      |                |
|                                              |           |               |      |                |
|                                              |           |               |      |                |
|                                              |           |               |      |                |
|                                              |           |               |      |                |
|                                              |           |               |      |                |
| Scan                                         | Lookup    | Write         | Test | Clear          |

#### So now we can reference, for example, full CMM ...

| Pad ᅙ                                             | 1:33 PM         | Not Charging 📟 | iPad 🗢 |       |                                                     |               |              | 3:00 PM                                           |                                   |                                       |                             | Not Charging   | .g 💻 |
|---------------------------------------------------|-----------------|----------------|--------|-------|-----------------------------------------------------|---------------|--------------|---------------------------------------------------|-----------------------------------|---------------------------------------|-----------------------------|----------------|------|
| Kernel Station                                    | B/E-SPG SER CMM | Ē.             | <      | > 🗅   |                                                     |               |              | jsmx.info                                         |                                   | c                                     | <b>P</b>                    | $\bigcirc$     | +    |
| 92801<br>Manufacturer CAGE code (MFR)             |                 | (i) >          | PUMA   | Men's | Cleats                                              | Choos         | Unkno        | Refere                                            | events                            | Mobile                                | Amazo                       | . 🛞 25         | •••  |
| TST147<br>Spec2000 Unique Serial # (SER)          |                 | (i) >          |        |       | CON                                                 |               |              | MAINT                                             |                                   |                                       |                             | L              |      |
| 87947201DC01<br>Original Part Number (PNO)        |                 | (i) >          |        |       |                                                     | VVII          |              | JSTRAT                                            | ED PAR                            | 15 LIST                               |                             |                |      |
| 1<br>UID Construct Indicator (UIC)                |                 | (i) >          |        |       |                                                     |               |              |                                                   |                                   |                                       |                             |                |      |
| PASSENGER_SEAT_ASSEMBLY<br>Part Description (PDT) | •               | (1) >          |        |       |                                                     |               |              |                                                   |                                   |                                       |                             |                |      |
| 20141204<br>Manufacture date (yyyyMMdd) (DMF)     |                 | (1) >          |        |       | SIN                                                 | GLEE          |              |                                                   |                                   | ASSE                                  | MBL                         | (              |      |
| 940110<br>nternational Commodity Code (ICC)       |                 | (i) >          |        |       |                                                     |               | Ň            |                                                   | 0004                              |                                       |                             |                |      |
| 129.6<br>Driginal Manufacture Weight (WGT)        |                 | (i) >          |        |       |                                                     |               |              | PART NUI<br>60304                                 |                                   |                                       |                             |                |      |
| _B<br>Jnit of Measure (UNT)                       |                 | (i) >          |        |       |                                                     |               |              |                                                   |                                   |                                       |                             |                |      |
| 1<br>Life Limited Equipment Indicator (LLE)       |                 | (i) >          |        | >     |                                                     |               |              |                                                   |                                   |                                       |                             |                |      |
|                                                   |                 |                |        |       |                                                     |               |              |                                                   |                                   |                                       |                             |                |      |
|                                                   |                 |                |        | G     | 2005, 2006 D                                        | ECRANE AIR    | CRAFT SEA    | ATING CO., INC.                                   |                                   |                                       |                             |                |      |
|                                                   |                 |                |        |       | HIS MANUAL IS T<br>UCED, USED, OR<br>/ITHOUT THE WR | OTHERWISE DIS | SCLOSED TO O | DECRANE AIRCRAFT<br>ITHERS EXCEPT AS A<br>IMPANY. | SEATING COMPAN<br>UTHORIZED BY CO | Y, INC., AND SHALL<br>NTRACT WITH THE | NOT BE REPRO<br>COMPANY, OR |                |      |
|                                                   |                 |                |        | F     | DECRANE, I<br>PESHTIGO,<br>CAGE: 0EXI               | WI 54157      |              | 25-2                                              | 0-36                              | ORIGINA<br>RE <sup>V</sup>            | L ISSUE F                   | EB/05<br>UN/06 |      |
|                                                   |                 |                |        |       |                                                     |               |              |                                                   |                                   |                                       |                             |                |      |
|                                                   | p Write         | Test Clear     |        |       |                                                     |               |              |                                                   |                                   |                                       |                             |                |      |