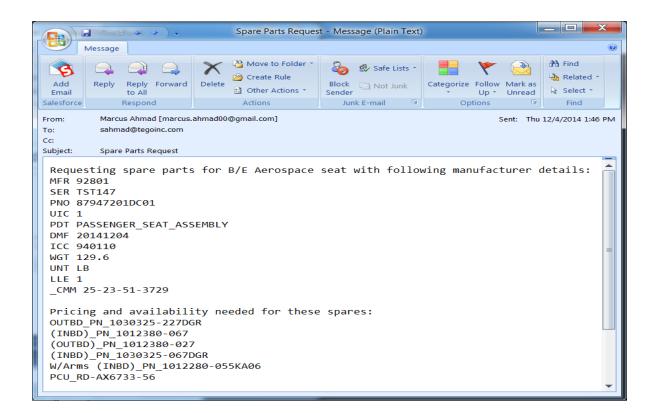

#### .....or access full list of all related Spare Parts, and ...

| iPad 🗢                       | 1:44 PM     | Not Charging |
|------------------------------|-------------|--------------|
| < Birth Record               | Spare Parts |              |
| COVER - BOTTOM               |             |              |
| INBD_PN_1030325_227DGR       |             |              |
| CTR_PN_1030325-227DGR        |             |              |
| OUTBD_PN_1030325-227DGR      |             | ~            |
| CUSHION ASSEMBLY - BOTTOM    |             |              |
| (INBD)_PN_1012380-067        |             | ~            |
| (CTR)_PN_1012380-027         |             |              |
| (OUTBD)_PN_1012380-027       |             | ~            |
| COVER ASSEMBLY - BACK        |             |              |
| (INBD)_PN_1030325-067DGR     |             | ~            |
| (CTR)_PN_1030325-067DGR      |             |              |
| (OUTBD)_PN_1030325-067DGF    | 3           |              |
| BACK-MOUNTED FOODTRAY ASSEME | BLY         |              |
| W/Arms (INBD)_PN_1012280-05  | 55KA06      | ~            |
| W/Arms (CTR)_PN_1012280-05   | 5KA06       |              |
| W/Arms (OUTBD)_PN_1012280    | -055KA06    |              |
| IFE                          |             |              |
| SEB_RD-AX4332-01             |             |              |
| PCU_RD-AX6733-56             |             | ~            |
| RJU_RD-AX6421-21             |             |              |
|                              | Send E-mail |              |

#### ... send email, incl. exact part details from the seat needing maintenance

|                                                                                                               |                                                                                                                          |                                                                                                                |                                                                 |                                  | -       |         |           |       |      |       |        |        |    |        |
|---------------------------------------------------------------------------------------------------------------|--------------------------------------------------------------------------------------------------------------------------|----------------------------------------------------------------------------------------------------------------|-----------------------------------------------------------------|----------------------------------|---------|---------|-----------|-------|------|-------|--------|--------|----|--------|
| Cancel                                                                                                        |                                                                                                                          |                                                                                                                |                                                                 |                                  | Spare   | e Parts | Reque     | est   |      |       |        |        |    | Send   |
| To: <mark>sahr</mark>                                                                                         | mad@tego                                                                                                                 | inc.com                                                                                                        | ,                                                               |                                  |         |         |           |       |      |       |        |        |    | ÷      |
| Cc/Bcc:                                                                                                       |                                                                                                                          |                                                                                                                |                                                                 |                                  |         |         |           |       |      |       |        |        |    |        |
| Subject:                                                                                                      | Spare Pa                                                                                                                 | irts Requ                                                                                                      | uest                                                            |                                  |         |         |           |       |      |       |        |        |    |        |
|                                                                                                               | sting spar                                                                                                               | e parts                                                                                                        | for B/E                                                         | Aeros                            | pace    | seat w  | ith follo | owing | manu | ufact | urer d | etails | s: |        |
| MFR 92                                                                                                        | 2801                                                                                                                     |                                                                                                                |                                                                 |                                  |         |         |           |       |      |       |        |        |    |        |
| SER TS                                                                                                        | ST147                                                                                                                    |                                                                                                                |                                                                 |                                  |         |         |           |       |      |       |        |        |    |        |
|                                                                                                               | 79472010                                                                                                                 | DC01                                                                                                           |                                                                 |                                  |         |         |           |       |      |       |        |        |    |        |
| UIC 1                                                                                                         |                                                                                                                          |                                                                                                                |                                                                 |                                  |         |         |           |       |      |       |        |        |    |        |
|                                                                                                               | ASSENGE                                                                                                                  | R_SEA                                                                                                          | T_ASSI                                                          | EMBLY                            | ·       |         |           |       |      |       |        |        |    |        |
|                                                                                                               | 0141204                                                                                                                  |                                                                                                                |                                                                 |                                  |         |         |           |       |      |       |        |        |    |        |
| ICC 94                                                                                                        |                                                                                                                          |                                                                                                                |                                                                 |                                  |         |         |           |       |      |       |        |        |    |        |
| WGT 1                                                                                                         |                                                                                                                          |                                                                                                                |                                                                 |                                  |         |         |           |       |      |       |        |        |    |        |
|                                                                                                               |                                                                                                                          |                                                                                                                |                                                                 |                                  |         |         |           |       |      |       |        |        |    |        |
|                                                                                                               | 3                                                                                                                        |                                                                                                                |                                                                 |                                  |         |         |           |       |      |       |        |        |    |        |
| LLE 1<br>_CMM<br>Pricing<br>OUTBE                                                                             | 25-23-51<br>and avai<br>D_PN_103                                                                                         | lability r<br>30325-2                                                                                          | 27DGF                                                           |                                  | ese sp  | ares:   |           |       |      |       |        |        |    |        |
| Pricing<br>OUTBE<br>(INBD)_<br>(OUTBI<br>(INBD)_<br>W/Arm:<br>PCU_R<br>Leo Ma                                 | 25-23-51<br>and avai<br>D_PN_103<br>PN_1012<br>D)_PN_101<br>C_PN_1030<br>s (INBD)_<br>RD-AX673<br>ats, Maint             | ability r<br>30325-2<br>2380-06<br>012380-<br>0325-06<br>PN_10 <sup>-</sup><br>3-56<br>enance                  | 227DGF<br>37<br>-027<br>37DGR<br>12280-0<br>- Engine            | 3<br>D55KA(<br>er                |         | oares:  |           |       |      |       |        |        |    |        |
| LLE 1<br>_CMM<br>Pricing<br>OUTBE<br>(INBD)_<br>(OUTBI<br>(INBD)_<br>W/Arm:<br>PCU_R<br>Leo Ma<br>Tego Ai     | 25-23-51<br>and avai<br>D_PN_103<br>D_PN_1012<br>D)_PN_10<br>PN_1030<br>(INBD)_<br>RD-AX673<br>ats, Maint<br>irline / Bo | ability r<br>30325-2<br>2380-06<br>012380-<br>0325-06<br>PN_10*<br>3-56<br>enance<br>ston Lc                   | 227DGF<br>57<br>-027<br>57DGR<br>12280-(<br>Engine<br>59an Air  | 3<br>055KA0<br>eer<br>rport      | 06      |         |           |       |      |       |        |        |    |        |
| LLE 1<br>_CMM<br>Pricing<br>OUTBE<br>(INBD)_<br>(OUTBI<br>(INBD)_<br>W/Arm<br>PCU_R<br>Leo Ma                 | 25-23-51<br>and avai<br>D_PN_103<br>PN_1012<br>D)_PN_101<br>C_PN_1030<br>s (INBD)_<br>RD-AX673<br>ats, Maint             | ability r<br>30325-2<br>2380-06<br>012380-<br>0325-06<br>PN_10 <sup>-</sup><br>3-56<br>enance                  | 227DGF<br>37<br>-027<br>37DGR<br>12280-0<br>- Engine            | 3<br>055KA0<br>eer<br>rport      |         | pares:  |           | U     | I    |       | 0      |        | Ρ  |        |
| LLE 1<br>_CMM<br>Pricing<br>OUTBE<br>(INBD)_<br>(OUTBI<br>(INBD)_<br>W/Arm:<br>PCU_R<br>Leo Ma<br>Tego Ai     | 25-23-51<br>and avai<br>_PN_101<br>_PN_1012<br>D_PN_10<br>_PN_1030<br>s0(NBD)_<br>RD-AX673<br>ats, Maint<br>irline / Bo  | lability r<br>30325-2<br>2380-06<br>012380-<br>0325-06<br>PN_10 <sup>-</sup><br>3-56<br>enance<br>ston Lc<br>E | 227DGF<br>57<br>-027<br>57DGR<br>12280-(<br>Engine<br>59an Air  | 3<br>055KA0<br>eer<br>rport      | 06      | Y       | Н         | U     | Ļ    | К     | -      | L      | P  | return |
| LLE 1<br>_CMM<br>Pricing<br>OUTBE<br>(INBD)_<br>(OUTBI<br>(INBD)_<br>W/Arm<br>PCU_R<br>Leo Ma<br>Tego Al<br>Q | 25-23-51<br>and avai<br>_PN_101<br>_PN_1012<br>D_PN_10<br>_PN_1030<br>s (INBD)_<br>RD-AX673<br>ats, Maint<br>irline / Bo | lability r<br>30325-2<br>2380-06<br>012380-<br>0325-06<br>PN_10 <sup>-</sup><br>3-56<br>enance<br>ston Lc<br>E | 227DGF<br>57<br>-027<br>57DGR<br>12280-(<br>Engine<br>pagan Ail | 3<br>D55KA(<br>per<br>rport<br>F | 06<br>T | Y       |           | J     | Ļ    | к     | -      | L      | Ρ. |        |

#### Supplier gets email for spare parts and/or service